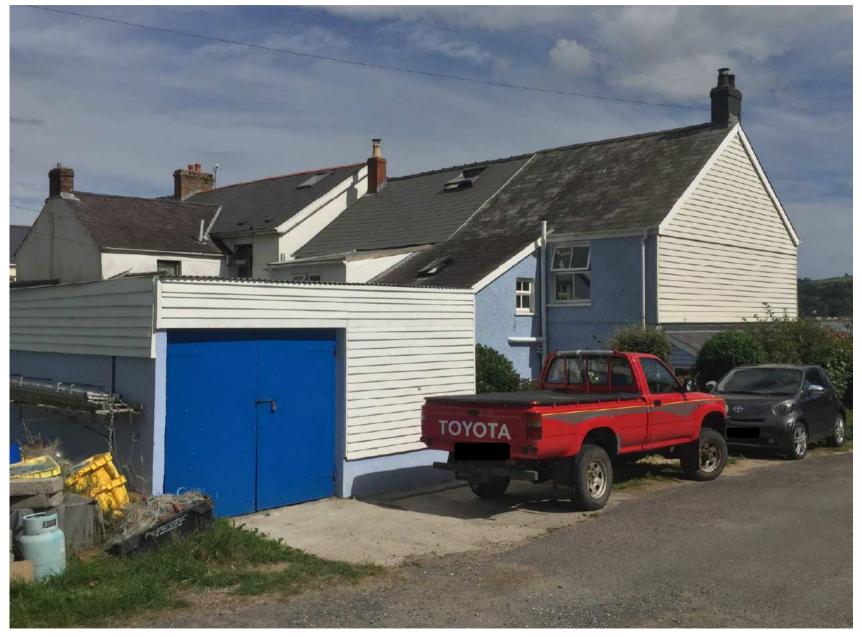

A WEST



### CEISIADAU YR ARGYMHELLIR EU BOD YN CAEL EU CYMERADWYO

### APPLICATIONS RECOMMENDED FOR APPROVAL







#### SITE LOCATION



#### **AERIAL PHOTOGRAPH**



### W/38447 EXTENT OF CONSERVATION AREA





### W/38447 EXISTING ELEVATIONS



#### **EXISTING GROUND FLOOR PLAN**



## W/38447 EXISTING ELEVATIONS AND FLOOR PLANS OF GARAGE



### W/38447 PROP

#### **PROPOSED ELEVATIONS**



#### **PROPOSED GROUND FLOOR PLAN**



#### EXISTING AND PROPOSED FIRST FLOOR AND ATTIC PLANS



#### PROPOSED ELEVATIONS AND FLOOR PLANS OF GARAGE



W/38447

Scales 1/75 Drawing No. Garage 02 B

### W/38447 ORIGINAL COFFEE SHOP PLANS AND ELEVATIONS – PREVIOUSLY REFUSED



### W/38447 ORIGINAL GARAGE PLANS AND ELEVATIONS – PREVIOUSLY REFUSED



### W/38447 VIEWS OF APPLICATION PROPERTY















### W/38447 VIEW ALONG THE LANE TO THE REAR OF THE PROPERTY



### W/38447 VIEW TOWARDS THE APPLICATION PROPERTY ALONG 'THE GREEN'



### W/38447 VIEW TOWARDS THE REAR OF THE GARAGE



### W38447 VIEW TOWARDS THE PROPERTY FROM THE PUBLIC FOOTPATH LEADING UP TO THE CASTLE



### W38447 VIEW TOWARDS THE PROPERTY FROM THE PUBLIC FOOTPATH LEADING UP TO THE CASTLE