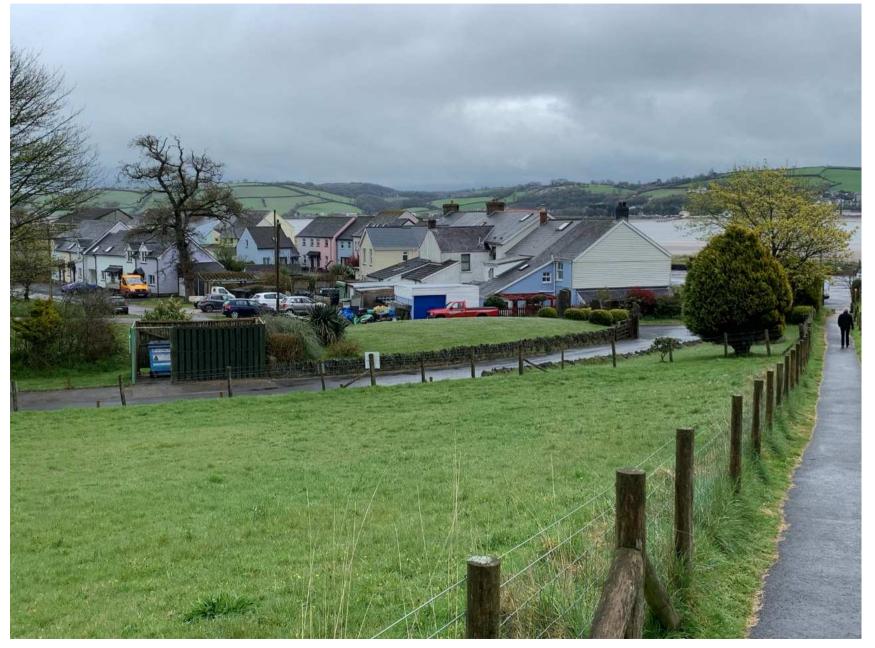

### W38447 VIEW TOWARDS THE PROPERTY FROM THE PUBLIC FOOTPATH LEADING UP TO THE CASTLE