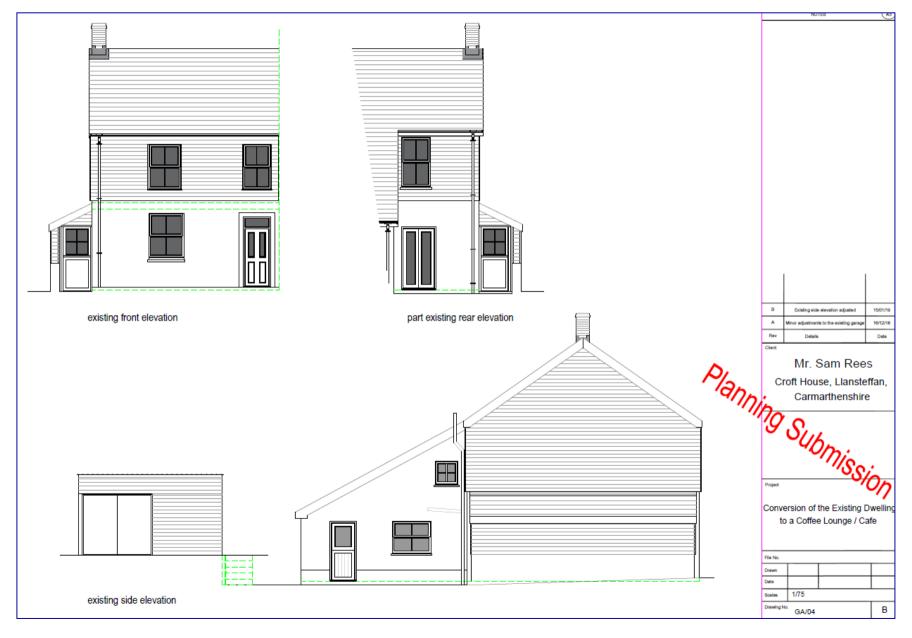

Y PWYLLGOR CYNLLUNIO

PLANNING COMMITTEE

### **09 GORFFENNAF 2019**

09 JULY 2019

RHANBARTH Y GORLLEWIN

AREA WEST



### CEISIADAU YR ARGYMHELLIR EU BOD YN CAEL EU CYMERADWYO

### APPLICATIONS RECOMMENDED FOR APPROVAL







#### SITE LOCATION



#### **AERIAL PHOTOGRAPH**



### W/38447 EXTENT OF CONSERVATION AREA





### W/38447 EXISTING ELEVATIONS



#### **EXISTING GROUND FLOOR PLAN**



## W/38447 EXISTING ELEVATIONS AND FLOOR PLANS OF GARAGE



### W/38447 PROP

#### **PROPOSED ELEVATIONS**



#### **PROPOSED GROUND FLOOR PLAN**



#### EXISTING AND PROPOSED FIRST FLOOR AND ATTIC PLANS



#### PROPOSED ELEVATIONS AND FLOOR PLANS OF GARAGE



W/38447

Scales 1/75 Drawing No. Garage 02 B

### W/38447 ORIGINAL COFFEE SHOP PLANS AND ELEVATIONS – PREVIOUSLY REFUSED



### W/38447 ORIGINAL GARAGE PLANS AND ELEVATIONS – PREVIOUSLY REFUSED



### W/38447 VIEWS OF APPLICATION PROPERTY















### W/38447 VIEW ALONG THE LANE TO THE REAR OF THE PROPERTY



### W/38447 VIEW TOWARDS THE APPLICATION PROPERTY ALONG 'THE GREEN'



### W/38447 VIEW TOWARDS THE REAR OF THE GARAGE



### W38447 VIEW TOWARDS THE PROPERTY FROM THE PUBLIC FOOTPA