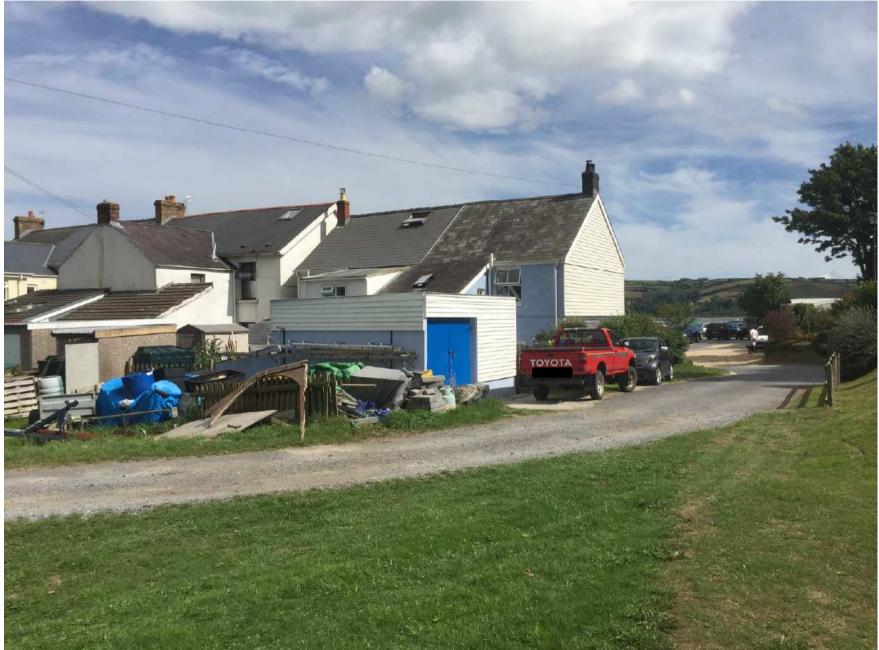

AREA WEST



### CEISIADAU YR ARGYMHELLIR EU BOD YN CAEL EU CYMERADWYO

### APPLICATIONS RECOMMENDED FOR APPROVAL







#### SITE LOCATION



#### **AERIAL PHOTOGRAPH**



### W/38447 EXTENT OF CONSERVATION AREA





### W/38447 EXISTING ELEVATIONS



#### **EXISTING GROUND FLOOR PLAN**



## W/38447 EXISTING ELEVATIONS AND FLOOR PLANS OF GARAGE



### W/38447 PROP

#### **PROPOSED ELEVATIONS**



#### **PROPOSED GROUND FLOOR PLAN**



#### EXISTING AND PROPOSED FIRST FLOOR AND ATTIC PLANS



#### PROPOSED ELEVATIONS AND FLOOR PLANS OF GARAGE



W/38447

Scales 1/75 Drawing No. Garage 02 B

### W/38447 ORIGINAL COFFEE SHOP PLANS AND ELEVATIONS – PREVIOUSLY REFUSED



### W/38447 ORIGINAL GARAGE PLANS AND ELEVATIONS – PREVIOUSLY REFUSED



### W/38447 VIEWS OF APPLICATION PROPERTY















### W/38447 VIEW ALONG THE LANE TO THE REAR OF THE PROPERTY



### W/38447 VIEW TOWARDS THE APPLICATION PROPERTY ALONG 'THE GREEN'



### W/38447 VIEW TOWARDS THE REAR OF THE GARAGE



### W38447 VIEW TOWARDS THE PROPERTY FROM THE PUBLIC FOOTPATH LEADING UP TO THE CASTLE



### W38447 VIEW TOWARDS THE PROPERTY FROM THE PUBLIC FOOTPATH LEADING UP TO THE CASTLE