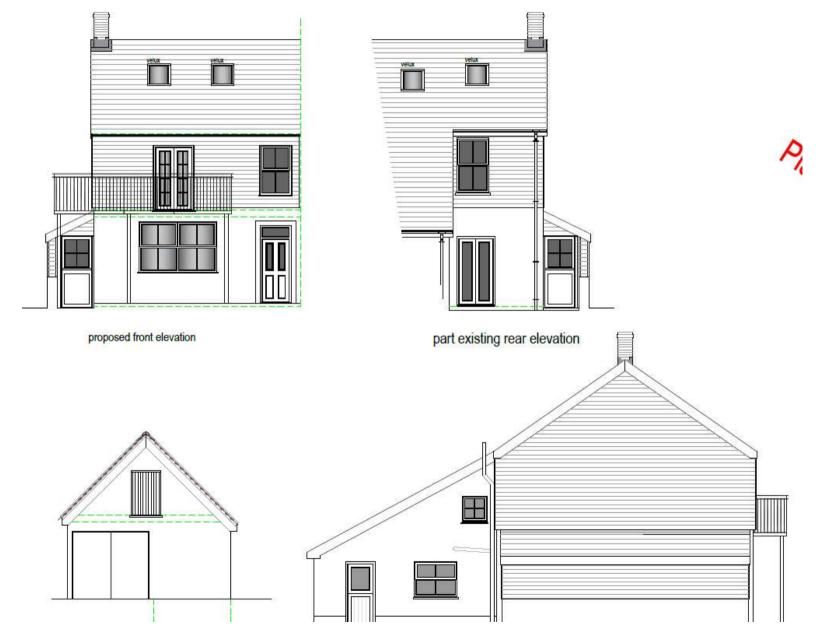

Y PWYLLGOR CYNLLUNIO

PLANNING COMMITTEE

### **09 GORFFENNAF 2019**

09 JULY 2019

RHANBARTH Y GORLLEWIN

AREA WEST



### CEISIADAU YR ARGYMHELLIR EU BOD YN CAEL EU CYMERADWYO

### APPLICATIONS RECOMMENDED FOR APPROVAL







#### SITE LOCATION



#### **AERIAL PHOTOGRAPH**



### W/38447 EXTENT OF CONSERVATION AREA





### W/38447 EXISTING ELEVATIONS



#### **EXISTING GROUND FLOOR PLAN**



## W/38447 EXISTING ELEVATIONS AND FLOOR PLANS OF GARAGE



### W/38447 PROP

#### **PROPOSED ELEVATIONS**



#### **PROPOSED GROUND FLOOR PLAN**



#### EXISTING AND PROPOSED FIRST FLOOR AND ATTIC PLANS



#### PROPOSED ELEVATIONS AND FLOOR PLANS OF GARAGE



W/38447

Scales 1/75 Drawing No. Garage 02 B

### W/38447 ORIGINAL COFFEE SHOP PLANS AND ELEVATIONS – PREVIOUSLY REFUSED



### W/38447 ORIGINAL GARAGE PLANS AND ELEVATIONS – PREVIOUSLY REFUSED



### W/38447 VIEWS OF APPLICATION PROPERTY















### W/38447 VIEW ALONG THE LANE TO THE REAR OF THE PROPERTY



### W/38447 VIEW TOWARDS THE APPLICATION PROPERTY ALONG 'THE GREEN'



### W/38447 VIEW TOWARDS THE REAR OF THE GARAGE



### W38447 VIEW TOWARDS THE PROPERTY FROM THE PUBLIC FOOTPATH LEADING UP TO THE CASTLE



### W38447 VIEW TOWARDS THE PROPERTY FROM THE PUBLIC FOOTPATH LEADING UP TO THE CASTLE