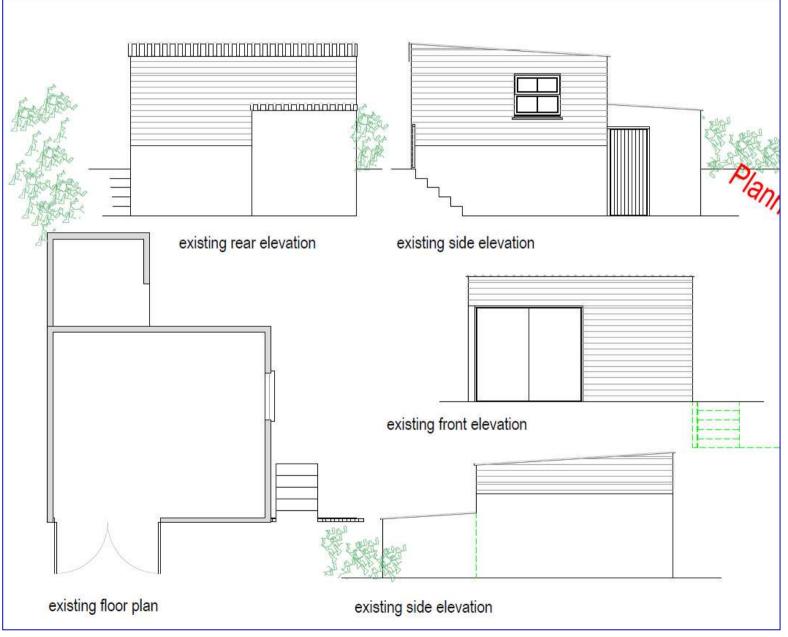

Y PWYLLGOR CYNLLUNIO

PLANNING COMMITTEE

### **09 GORFFENNAF 2019**

09 JULY 2019

RHANBARTH Y GORLLEWIN

AREA WEST



### CEISIADAU YR ARGYMHELLIR EU BOD YN CAEL EU CYMERADWYO

### APPLICATIONS RECOMMENDED FOR APPROVAL







#### SITE LOCATION



#### **AERIAL PHOTOGRAPH**



### W/38447 EXTENT OF CONSERVATION AREA





### W/38447 EXISTING ELEVATIONS



#### **EXISTING GROUND FLOOR PLAN**



## W/38447 EXISTING ELEVATIONS AND FLOOR PLANS OF GARAGE



### W/38447 PROP

#### **PROPOSED ELEVATIONS**



#### **PROPOSED GROUND FLOOR PLAN**



#### EXISTING AND PROPOSED FIRST FLOOR AND ATTIC PLANS



#### PROPOSED ELEVATIONS AND FLOOR PLANS OF GARAGE



W/38447

Scales 1/75 Drawing No. Garage 02 B

### W/38447 ORIGINAL COFFEE SHOP PLANS AND ELEVATIONS – PREVIOUSLY REFUSED



### W/38447 ORIGINAL GARAGE PLANS AND ELEVATIONS – PREVIOUSLY REFUSED



### W/38447 VIEWS OF APPLICATION PROPERTY















### W/38447 VIEW ALONG THE LANE TO THE REAR OF THE PROPERTY



### W/38447 VIEW TOWARDS THE APPLICATION PROPERTY ALONG 'THE GREEN'



### W/38447 VIEW TOWARDS THE REAR OF THE GARAGE



### W38447 VIEW TOWARDS THE PROPERTY FROM THE PUBLIC FOOTPATH LEADING UP TO THE CASTLE



### W38447 VIEW TOWARDS THE PROPERTY FROM THE PUBLIC FOOTPATH LEADIN