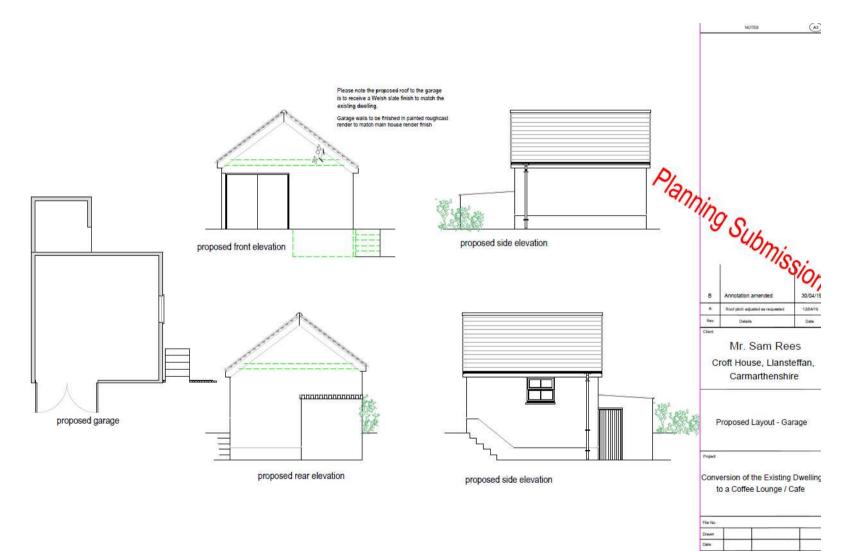

#### PROPOSED ELEVATIONS AND FLOOR PLANS OF GARAGE

W/38447

Scales 1/75 Drawing No. Garage 02 B