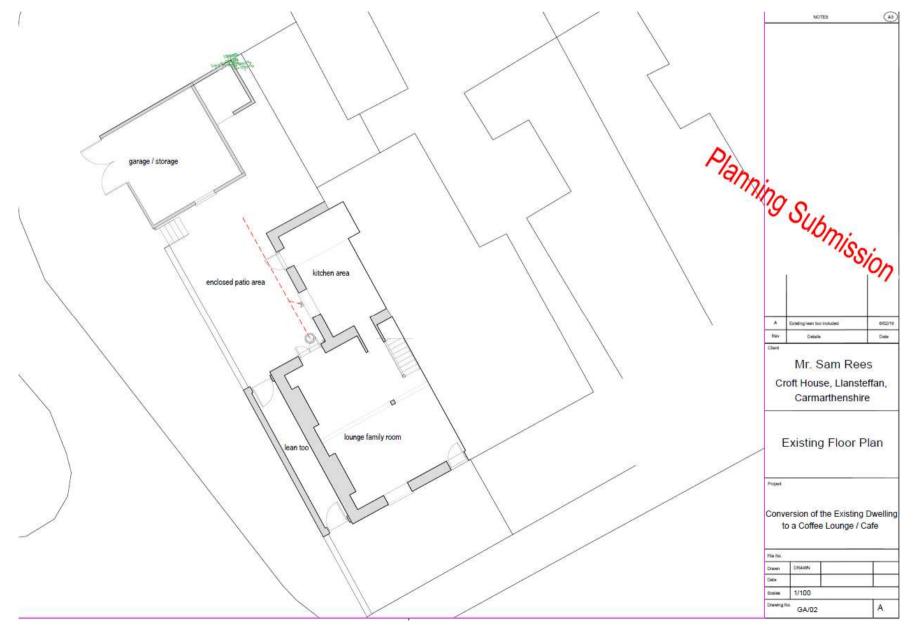

Y PWYLLGOR CYNLLUNIO

PLANNING COMMITTEE

### **09 GORFFENNAF 2019**

09 JULY 2019

RHANBARTH Y GORLLEWIN

AREA WEST



### CEISIADAU YR ARGYMHELLIR EU BOD YN CAEL EU CYMERADWYO

### APPLICATIONS RECOMMENDED FOR APPROVAL







#### SITE LOCATION



#### **AERIAL PHOTOGRAPH**



### W/38447 EXTENT OF CONSERVATION AREA





### W/38447 EXISTING ELEVATIONS



#### **EXISTING GROUND FLOOR PLAN**



## W/38447 EXISTING ELEVATIONS AND FLOOR PLANS OF GARAGE



### W/38447 PROP

#### **PROPOSED ELEVATIONS**



#### **PROPOSED GROUND FLOOR PLAN**



#### EXISTING AND PROPOSED FIRST FLOOR AND ATTIC PLANS



#### PROPOSED ELEVATIONS AND FLOOR PLANS OF GARAGE



W/38447

Scales 1/75 Drawing No. Garage 02 B

### W/38447 ORIGINAL COFFEE SHOP PLANS AND ELEVATIONS – PREVIOUSLY REFUSED



### W/38447 ORIGINAL GARAGE PLANS AND ELEVATIONS – PREVIOUSLY REFUSED



### W/38447 VIEWS OF APPLICATION PROPERTY















### W/38447 VIEW ALONG THE LANE TO THE REAR OF THE PROPERTY



### W/38447 VIEW TOWARDS THE APPLICATION PROPERTY ALONG 'THE GREEN'



### W/38447 VIEW TOWARDS THE REAR OF THE GARAGE



### W38447 VIEW TOWARDS THE PROPERTY FROM THE PUBLIC FOOTPATH LEADING UP TO THE CASTLE



### W384