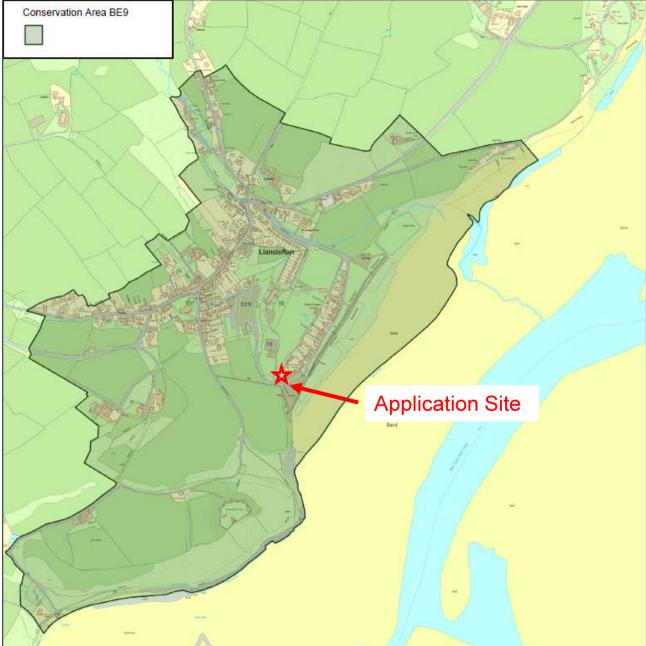

Y PWYLLGOR CYNLLUNIO

PLANNING COMMITTEE

### **09 GORFFENNAF 2019**

09 JULY 2019

RHANBARTH Y GORLLEWIN

AREA WEST



### CEISIADAU YR ARGYMHELLIR EU BOD YN CAEL EU CYMERADWYO

### APPLICATIONS RECOMMENDED FOR APPROVAL







#### SITE LOCATION



#### **AERIAL PHOTOGRAPH**



### W/38447 EXTENT OF CONSERVATION AREA





### W/38447 EXISTING ELEVATIONS



#### **EXISTING GROUND FLOOR PLAN**



## W/38447 EXISTING ELEVATIONS AND FLOOR PLANS OF GARAGE



### W/38447 PROP

#### **PROPOSED ELEVATIONS**



#### **PROPOSED GROUND FLOOR PLAN**



#### EXISTING AND PROPOSED FIRST FLOOR AND ATTIC PLANS



#### PROPOSED ELEVATIONS AND FLOOR PLANS OF GARAGE



W/38447

Scales 1/75 Drawing No. Garage 02 B

### W/38447 ORIGINAL COFFEE SHOP PLANS AND ELEVATIONS – PREVIOUSLY REFUSED



### W/38447 ORIGINAL GARAGE PLANS AND ELEVATIONS – PREVIOUSLY REFUSED



### W/38447 VIEWS OF APPLICATION PROPERTY















### W/38447 VIEW ALONG THE LANE TO THE REAR OF THE PROPERTY



### W/38447 VIEW TOWARDS THE APPLICATION PROPERTY ALONG 'THE GREEN'



### W/38447 VIEW TOWARDS THE REAR OF THE GARAGE



### W38447 VIEW TOWARD