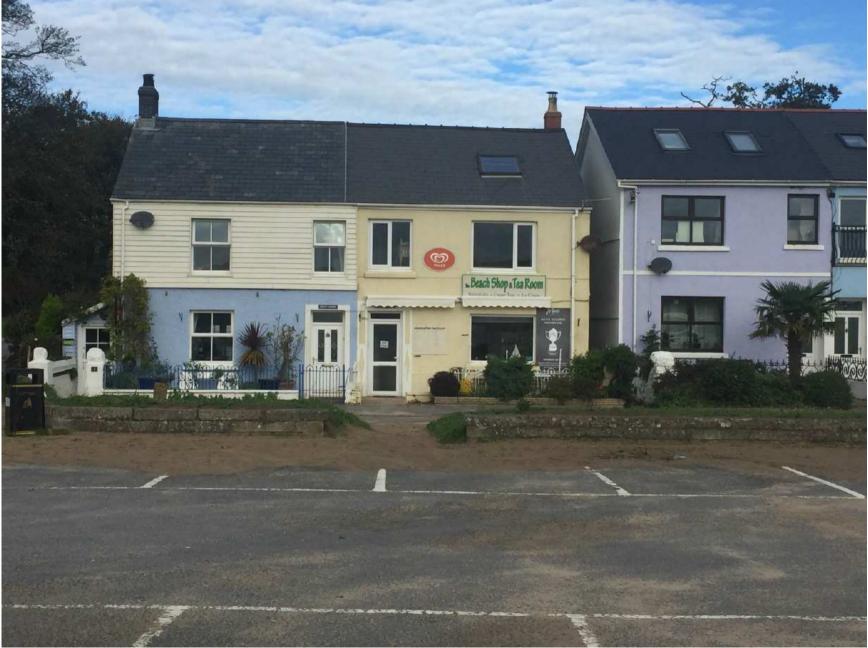

LEWIN

AREA WEST



### CEISIADAU YR ARGYMHELLIR EU BOD YN CAEL EU CYMERADWYO

### APPLICATIONS RECOMMENDED FOR APPROVAL







#### SITE LOCATION



#### **AERIAL PHOTOGRAPH**



### W/38447 EXTENT OF CONSERVATION AREA





### W/38447 EXISTING ELEVATIONS



#### **EXISTING GROUND FLOOR PLAN**



## W/38447 EXISTING ELEVATIONS AND FLOOR PLANS OF GARAGE



### W/38447 PROP

#### **PROPOSED ELEVATIONS**



#### **PROPOSED GROUND FLOOR PLAN**



#### EXISTING AND PROPOSED FIRST FLOOR AND ATTIC PLANS



#### PROPOSED ELEVATIONS AND FLOOR PLANS OF GARAGE



W/38447

Scales 1/75 Drawing No. Garage 02 B

### W/38447 ORIGINAL COFFEE SHOP PLANS AND ELEVATIONS – PREVIOUSLY REFUSED



### W/38447 ORIGINAL GARAGE PLANS AND ELEVATIONS – PREVIOUSLY REFUSED



### W/38447 VIEWS OF APPLICATION PROPERTY















### W/38447 VIEW ALONG THE LANE TO THE REAR OF THE PROPERTY



### W/38447 VIEW TOWARDS THE APPLICATION PROPERTY ALONG 'THE GREEN'



### W/38447 VIEW TOWARDS THE REAR OF THE GARAGE



### W38447 VIEW TOWARDS THE PROPERTY FROM THE PUBLIC FOOTPATH LEADING UP TO THE CASTLE



### W38447 VIEW TOWARDS THE PROPERTY FROM THE PUBLIC FOOTPATH LEADING UP TO THE CASTLE