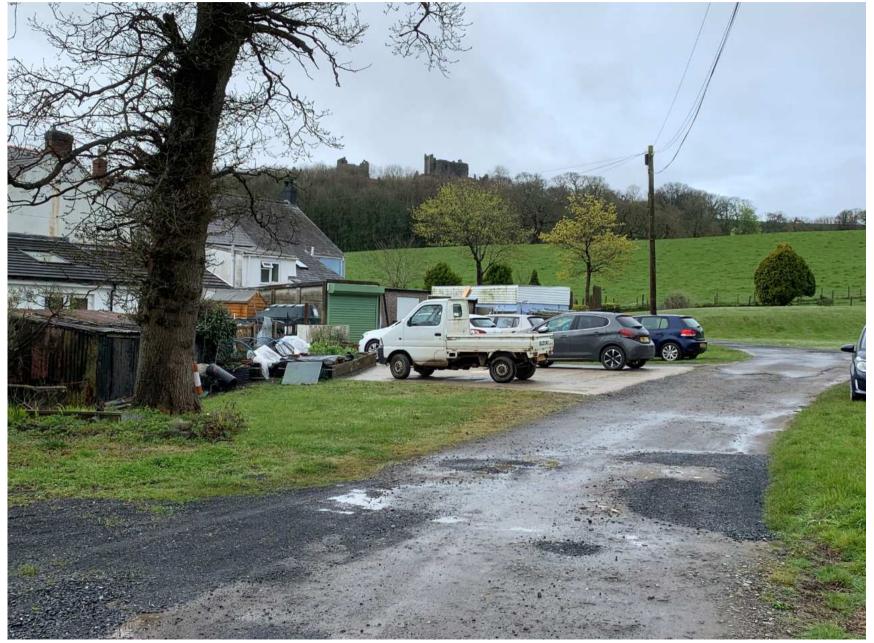

### W38447 VIEW TOWARDS THE PROPERTY FROM THE PUBLIC FOOTPATH LEADING UP TO THE CASTLE