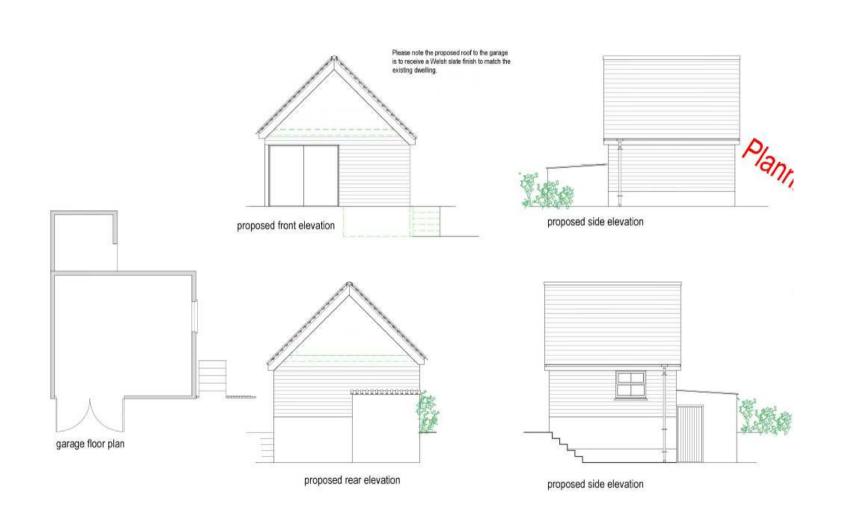

FENNAF 2019**

09 JULY 2019

RHANBARTH Y GORLLEWIN

AREA WEST



### CEISIADAU YR ARGYMHELLIR EU BOD YN CAEL EU CYMERADWYO

### APPLICATIONS RECOMMENDED FOR APPROVAL







#### SITE LOCATION



#### **AERIAL PHOTOGRAPH**



### W/38447 EXTENT OF CONSERVATION AREA





### W/38447 EXISTING ELEVATIONS



#### **EXISTING GROUND FLOOR PLAN**



## W/38447 EXISTING ELEVATIONS AND FLOOR PLANS OF GARAGE



### W/38447 PROP

#### **PROPOSED ELEVATIONS**



#### **PROPOSED GROUND FLOOR PLAN**



#### EXISTING AND PROPOSED FIRST FLOOR AND ATTIC PLANS



#### PROPOSED ELEVATIONS AND FLOOR PLANS OF GARAGE



W/38447

Scales 1/75 Drawing No. Garage 02 B

### W/38447 ORIGINAL COFFEE SHOP PLANS AND ELEVATIONS – PREVIOUSLY REFUSED



### W/38447 ORIGINAL GARAGE PLANS AND ELEVATIONS – PREVIOUSLY REFUSED



### W/38447 VIEWS OF APPLICATION PROPERTY















### W/38447 VIEW ALONG THE LANE TO THE REAR OF THE PROPERTY



### W/38447 VIEW TOWARDS THE APPLICATION PROPERTY ALONG 'THE GREEN'



### W/38447 VIEW TOWARDS THE REAR OF THE GARAGE



### W38447 VIEW TOWARDS THE PROPERTY FROM THE PUBLIC FOOTPATH LEADING UP TO THE CASTLE



### W38447 VIEW TOWARDS THE PROPERTY FROM THE PUBLIC FOOTPATH LEADING UP TO THE CASTLE