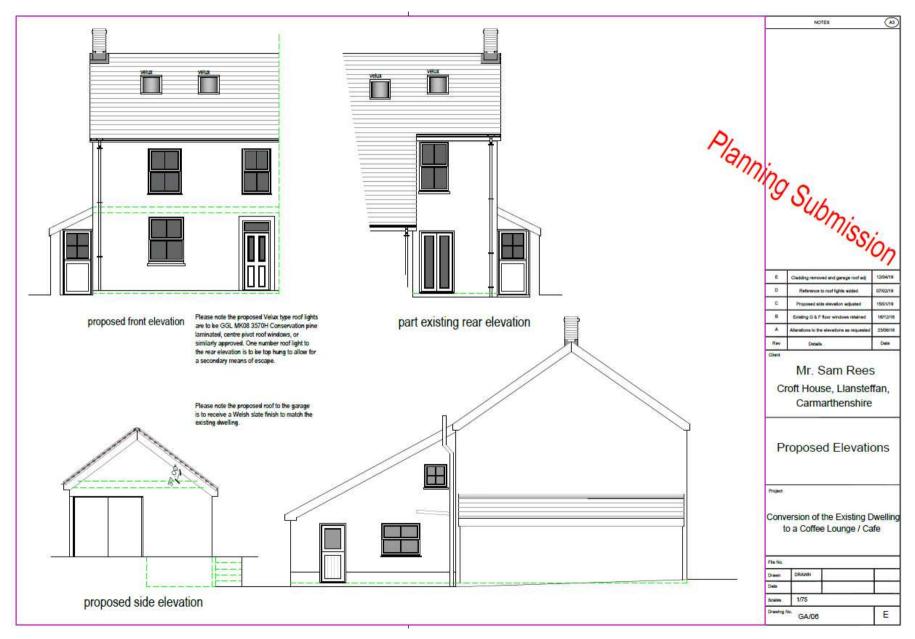

Y PWYLLGOR CYNLLUNIO

PLANNING COMMITTEE

### **09 GORFFENNAF 2019**

09 JULY 2019

RHANBARTH Y GORLLEWIN

AREA WEST



### CEISIADAU YR ARGYMHELLIR EU BOD YN CAEL EU CYMERADWYO

### APPLICATIONS RECOMMENDED FOR APPROVAL







#### SITE LOCATION



#### **AERIAL PHOTOGRAPH**



### W/38447 EXTENT OF CONSERVATION AREA





### W/38447 EXISTING ELEVATIONS



#### **EXISTING GROUND FLOOR PLAN**



## W/38447 EXISTING ELEVATIONS AND FLOOR PLANS OF GARAGE



### W/38447 PROP

#### **PROPOSED ELEVATIONS**



#### **PROPOSED GROUND FLOOR PLAN**



#### EXISTING AND PROPOSED FIRST FLOOR AND ATTIC PLANS



#### PROPOSED ELEVATIONS AND FLOOR PLANS OF GARAGE



W/38447

Scales 1/75 Drawing No. Garage 02 B

### W/38447 ORIGINAL COFFEE SHOP PLANS AND ELEVATIONS – PREVIOUSLY REFUSED



### W/38447 ORIGINAL GARAGE PLANS AND ELEVATIONS – PREVIOUSLY REFUSED



### W/38447 VIEWS OF APPLICATION PROPERTY















### W/38447 VIEW ALONG THE LANE TO THE REAR OF THE PROPERTY



### W/38447 VIEW TOWARDS THE APPLICATION PROPERTY ALONG 'THE GREEN'



### W/38447 VIEW TOWARDS THE REAR OF THE GARAGE



### W38447 VIEW TOWARDS THE PROPERTY FROM THE PUBLIC FOOTPATH LEADING UP TO THE CASTLE



### W38447 VIEW TOWARDS THE PROPERTY FROM THE PUBLIC FOOTPATH LEADING UP TO THE CASTLE