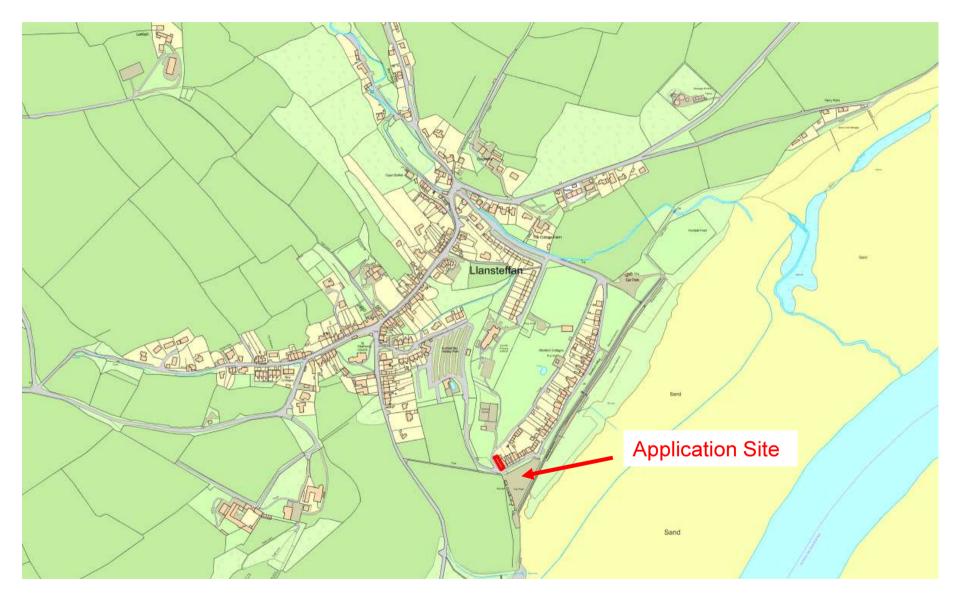

Y PWYLLGOR CYNLLUNIO

PLANNING COMMITTEE

### **09 GORFFENNAF 2019**

09 JULY 2019

RHANBARTH Y GORLLEWIN

AREA WEST



### CEISIADAU YR ARGYMHELLIR EU BOD YN CAEL EU CYMERADWYO

### APPLICATIONS RECOMMENDED FOR APPROVAL







#### SITE LOCATION



#### **AERIAL PHOTOGRAPH**



### W/38447 EXTENT OF CONSERVATION AREA





### W/38447 EXISTING ELEVATIONS



#### **EXISTING GROUND FLOOR PLAN**



## W/38447 EXISTING ELEVATIONS AND FLOOR PLANS OF GARAGE



### W/38447 PROP

#### **PROPOSED ELEVATIONS**



#### **PROPOSED GROUND FLOOR PLAN**



#### EXISTING AND PROPOSED FIRST FLOOR AND ATTIC PLANS



#### PROPOSED ELEVATIONS AND FLOOR PLANS OF GARAGE



W/38447

Scales 1/75 Drawing No. Garage 02 B

### W/38447 ORIGINAL COFFEE SHOP PLANS AND ELEVATIONS – PREVIOUSLY REFUSED



### W/38447 ORIGINAL GARAGE PLANS AND ELEVATIONS – PREVIOUSLY REFUSED



### W/38447 VIEWS OF APPLICATION PROPERTY















### W/38447 VIEW ALONG THE LANE TO THE REAR OF THE PROPERTY



### W/38447 VIEW TOWARDS THE APPLICATION PROPERTY ALONG 'THE GREEN'