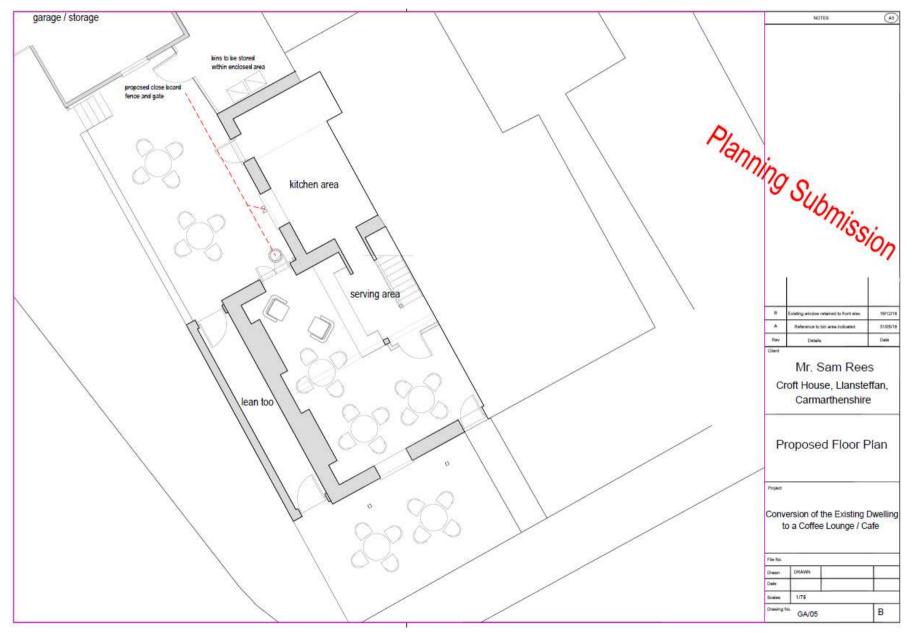

Y PWYLLGOR CYNLLUNIO

PLANNING COMMITTEE

### **09 GORFFENNAF 2019**

09 JULY 2019

RHANBARTH Y GORLLEWIN

AREA WEST



### CEISIADAU YR ARGYMHELLIR EU BOD YN CAEL EU CYMERADWYO

### APPLICATIONS RECOMMENDED FOR APPROVAL







#### SITE LOCATION



#### **AERIAL PHOTOGRAPH**



### W/38447 EXTENT OF CONSERVATION AREA





### W/38447 EXISTING ELEVATIONS



#### **EXISTING GROUND FLOOR PLAN**



## W/38447 EXISTING ELEVATIONS AND FLOOR PLANS OF GARAGE



### W/38447 PROP

#### **PROPOSED ELEVATIONS**



#### **PROPOSED GROUND FLOOR PLAN**



#### EXISTING AND PROPOSED FIRST FLOOR AND ATTIC PLANS



#### PROPOSED ELEVATIONS AND FLOOR PLANS OF GARAGE



W/38447

Scales 1/75 Drawing No. Garage 02 B

### W/38447 ORIGINAL COFFEE SHOP PLANS AND ELEVATIONS – PREVIOUSLY REFUSED



### W/38447 ORIGINAL GARAGE PLANS AND ELEVATIONS – PREVIOUSLY REFUSED



### W/38447 VIEWS OF APPLICATION PROPERTY















### W/38447 VIEW ALONG THE LANE TO THE REAR OF THE PROPERTY



### W/38447 VIEW TOWARDS THE APPLICATION PROPERTY ALONG 'THE GREEN'



### W/38447 VIEW TOWARDS THE REAR OF THE GARAGE



### W38447 VIEW TOWARDS THE PROPERTY FROM THE PUBLIC FOOTPATH LEADING UP TO THE CASTLE



### W38447 VIEW TOWARDS THE PROPERTY FROM THE PUBLIC FOOTPATH LEADING UP TO THE CASTLE